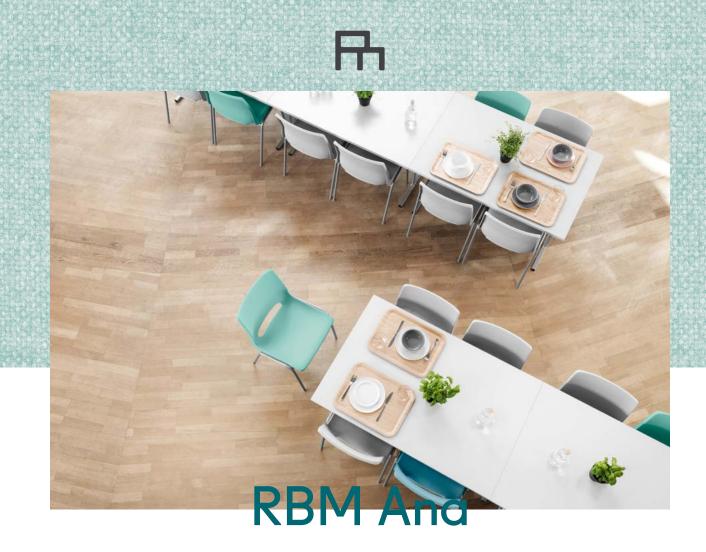

## Base colours

Lingon RAL 3000 (E) Snow RAL 9016 (S) Sea Green (S) Teal Blue (E) Misty Grey (S) Black RAL 9005 (S) Metalsilver (S) Steelgrey (S) RBM Ana is a popular chair filling assembly halls, canteens, meeting rooms and cafeterias with activity. RBM Ana is easy to position in rows and to stack. Available in a wide range of colours applicable for the polypropylene shells as well as the steel tubular frames. The simple design in combination with the ergonomically crafted seat, makes RBM Ana a clear favourite.

# Bringing life to rooms