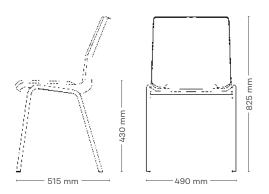

#### **Product specification**

- Polypropylene (PP) shell in various colours. Graphite colour in recycled PP
- Weight: 3.7 kg model 4340
- Frame of 19 x 1.5 mm 4 leg tubular steel frame
- Stackable up to 12 chairs without upholstery (height: 1.83 m) and 10 chairs with upholstery (height: 1.65 m)
- May be linked together (using linking device)
- RBM Eminent table with suspension available for RBM Ana
- Tested in accordance with EN 16139, EN 1729 and Möbelfakta (Sweden)
- GREENGUARD Gold certified
- Environmental Product Declaration (EPD) Model 4340: 10.9 kg CO<sub>2</sub>