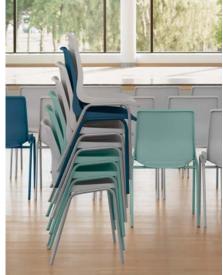

#### **Product specification**

- Polypropylene (PP) shell in various colours. Graphite colour in recycled PP
- Weight: 3.7 kg model 4340
- Frame of 19 x 1.5 mm 4 leg tubular steel frame
- Stackable up to 12 chairs without upholstery (height: 1.83 m) and 10 chairs with upholstery (height: 1.65 m)
- May be linked together (using linking device)
- RBM Eminent table with suspension available for RBM Ana
- Tested in accordance with EN 16139, EN 1729 and Möbelfakta (Sweden)
- GREENGUARD Gold certified
- Environmental Product Declaration (EPD) Model 4340: 10.9 kg CO<sub>2</sub>