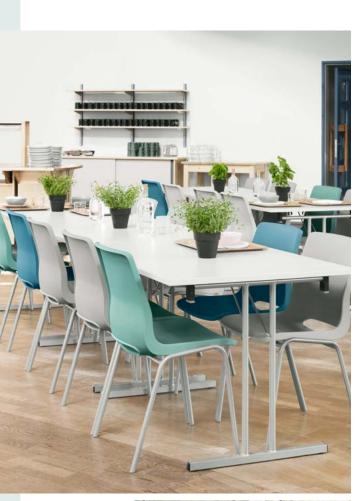

## Base colours

Lingon RAL 3000 (E) Snow RAL 9016 (S) Sea Green (S) Teal Blue (E) Misty Grey (S) Black RAL 9005 (S) Metalsilver (S) Steelgrey (S) RBM Ana is a popular chair filling assembly halls, canteens, meeting rooms and cafeterias with activity. RBM Ana is easy to position in rows and to stack. Available in a wide range of colours applicable for the polypropylene shells as well as the steel tubular frames. The simple design in combination with the ergonomically crafted seat, makes RBM Ana a clear favourite.

# Bringing life to rooms